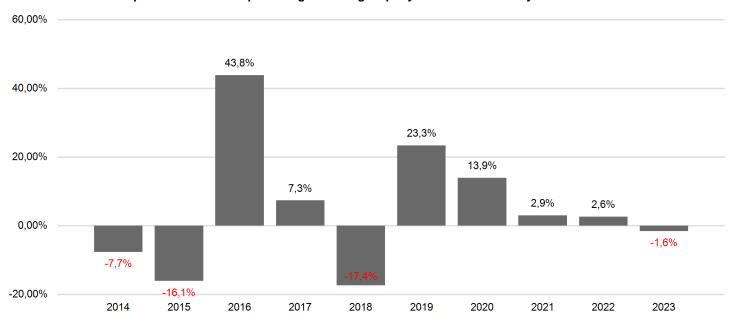

## **Past Performance**

This chart shows the fund's performance as the percentage loss or gain per year over the last 10 years.

Past performance is not a reliable indicator of future performance. Markets could develop very differently in the future. It can help you to assess how the fund has been managed in the past.

Performance is shown after deduction of ongoing charges. Any entry and exit charges are excluded from the calculation.

The unit class was established in 2003.

Performance was calculated in EUR.